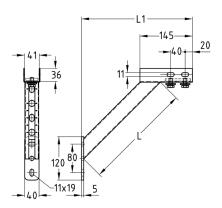

| For profiles | Length L<br>[mm] | Length L1<br>[mm] | Part no. | Sales unit | Pack unit |
|--------------|------------------|-------------------|----------|------------|-----------|
| 38/24-40/120 | 440              | 405               | 129790   | 1          | Pieces    |
|              | 900              | 730               | 139228   |            |           |