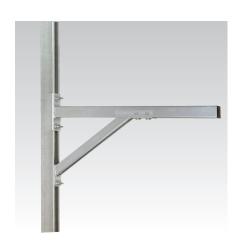

## **MPC-Diagonal struts**

galvanised

## **Application**

■ Diagonal strut applicable for the direct wall-mounting of wall hanger brackets

## Your advantages

- Quick mounting due to preinstalled double rail nuts
- With clip-over edges for the wall hanger bracket
- Oblong holes at the side enable the positioning of MPC-Support channels 38/40 with slot at the side