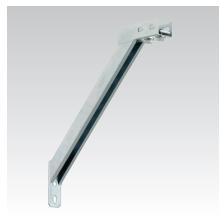

## **MPC-Diagonal struts**

galvanised

## **Application**

■ Diagonal strut applicable for the direct wall-mounting of wall hanger brackets

## Your advantages

- Quick mounting due to preinstalled double rail nuts
- With clip-over edges for the wall hanger bracket
- Oblong holes at the side enable the positioning of MPC-Support channels 38/40 with slot at the side