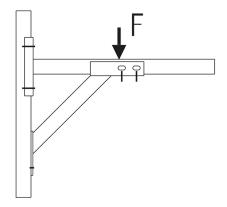

| Features         | Features                                                              |                                                       |  |  |  |  |  |  |
|------------------|-----------------------------------------------------------------------|-------------------------------------------------------|--|--|--|--|--|--|
| Length L<br>[mm] | Max. recommended load<br>mounting in support channel slot<br>F<br>[N] | Max. recommended load<br>directly mounted<br>F<br>[N] |  |  |  |  |  |  |
| 440              | 2,500                                                                 | 6,000                                                 |  |  |  |  |  |  |
| 900              | 2,000                                                                 | 3,000                                                 |  |  |  |  |  |  |