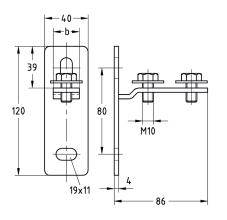

MPC-Channel support bracket, lengthwise

| Design     | For profiles | Dimensions b<br>[mm] | Part no. | Sales unit | Pack unit |
|------------|--------------|----------------------|----------|------------|-----------|
| crosswise  | 27/18, 28/30 | 24                   | 156797   | 25         | Pieces    |
|            | 38/40        | 30                   | 156799   |            |           |
| lengthwise | 27/18, 28/30 | 24                   | 156796   |            |           |
|            | 38/40        | 30                   | 156798   |            |           |