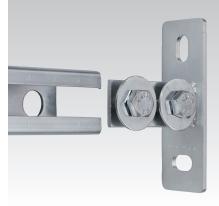

#### Application

- Ideal for attachment of MPC-Support channels as cross-beam in shafts and ducts
- For right-angled connection of two channels where section slots do not have the same alignment
- Applicable as floor or ceiling mounting for vertical MPC-Support channels