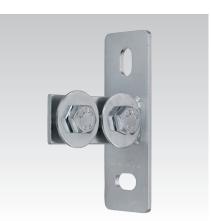

MPC-Channel support bracket, lengthwise

| Design     | For profiles | Dimensions b<br>[mm] | Part no. | Sales unit | Pack unit |
|------------|--------------|----------------------|----------|------------|-----------|
| crosswise  | 27/18, 28/30 | 24                   | 156797   | 25         | Pieces    |
|            | 38/40        | 30                   | 156799   |            |           |
| lengthwise | 27/18, 28/30 | 24                   | 156796   |            |           |
|            | 38/40        | 30                   | 156798   |            |           |