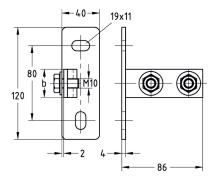

## **MPC-Channel support brackets**

#### Your advantages

- The vertical and horizontal holes in the base plate enable easy height adjustment of the MPC-Channel support bracket
- Supplied with two clamping bolts, pre-installed

MPC-Channel support bracket, crosswise

MPC-Channel support bracket, lengthwise

| Design     | For profiles | Dimensions b<br>[mm] | Part no. | Sales unit | Pack unit |
|------------|--------------|----------------------|----------|------------|-----------|
| crosswise  | 27/18, 28/30 | 24                   | 156797   | 25         | Pieces    |
|            | 38/40        | 30                   | 156799   |            |           |
| lengthwise | 27/18, 28/30 | 24                   | 156796   |            |           |
|            | 38/40        | 30                   | 156798   |            |           |