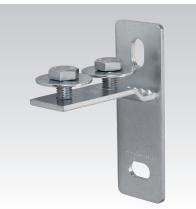

## **MPC-Channel support brackets**

#### Your advantages

- The vertical and horizontal holes in the base plate enable easy height adjustment of the MPC-Channel support bracket
- Supplied with two clamping bolts, pre-installed

MPC-Channel support bracket, crosswise