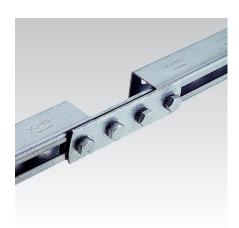

## **Application**

■ Quick butt-joint connection for MPC-Support channels

## Your advantages

- Enables exact alignment of the channels
- Four bolts provide a frictional joint
- Smooth attachment by sliding into the channel section

| For profiles                          | Dimensions [mm] |     | Part no. | Sales unit | Pack unit |
|---------------------------------------|-----------------|-----|----------|------------|-----------|
|                                       | b               | L   |          |            |           |
| 27/18, 28/30                          | 25              | 148 | 120060   | 1          | Pieces    |
| 38/24-38/40, 39/52-40/80, 41/21-41/62 | 40              | 152 | 163109   | 25         |           |