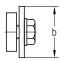

## Your advantages

- Enables exact alignment of the channels
- Four bolts provide a frictional joint
- Smooth attachment by sliding into the channel section

| For profiles                          | Dimensions [mm] |     | Part no. | Sales unit | Pack unit |
|---------------------------------------|-----------------|-----|----------|------------|-----------|
|                                       | b               | L   |          |            |           |
| 27/18, 28/30                          | 25              | 148 | 120060   | 1          | Pieces    |
| 38/24-38/40, 39/52-40/80, 41/21-41/62 | 40              | 152 | 163109   | 25         |           |