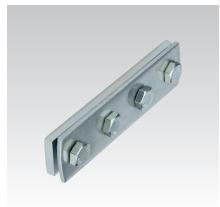

## **Application**

■ Quick butt-joint connection for MPC-Support channels

## Your advantages

- Enables exact alignment of the channels
- Four bolts provide a frictional joint
- Smooth attachment by sliding into the channel section

| For profiles                          | Dimensions [mm] |     | Part no. | Sales unit | Pack unit |
|---------------------------------------|-----------------|-----|----------|------------|-----------|
|                                       | b               | L   |          |            |           |
| 27/18, 28/30                          | 25              | 148 | 120060   | 1          | Pieces    |
| 38/24-38/40, 39/52-40/80, 41/21-41/62 | 40              | 152 | 163109   | 25         |           |