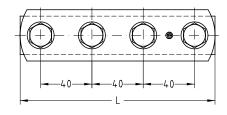

## Your advantages

- Enables exact alignment of the channels
- Four bolts provide a frictional joint
- Smooth attachment by sliding into the channel section

| For profiles                          | Dimensions [mm] |     | Part no. | Sales unit | Pack unit |
|---------------------------------------|-----------------|-----|----------|------------|-----------|
|                                       | b               | L   |          |            |           |
| 27/18, 28/30                          | 25              | 148 | 120060   | 1          | Pieces    |
| 38/24-38/40, 39/52-40/80, 41/21-41/62 | 40              | 152 | 163109   | 25         |           |