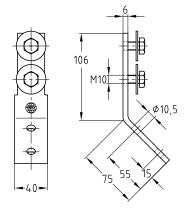

Completely pre-assembled:

- 1 MPC-Mounting angle 45°,
- 2 Hexagonal head bolts M10,
- 2 Washers

| Design | For profiles | Part no. | Sales unit | Pack unit |
|--------|--------------|----------|------------|-----------|
| 45°    | 38/24-40/120 | 118769   | 10         | Pieces    |