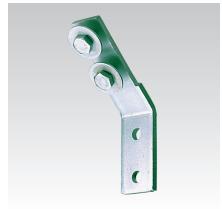

Completely pre-assembled:

- 1 MPC-Mounting angle 45°,
- 2 Hexagonal head bolts M10,
- 2 Washers

| Design | For profiles | Part no. | Sales unit | Pack unit |
|--------|--------------|----------|------------|-----------|
| 45°    | 38/24-40/120 | 118769   | 10         | Pieces    |