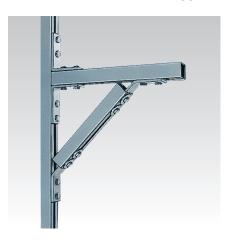

## **MPC-Mounting angles**

for MPC-Support channels 38/24 to 40/120, galvanised

## **Application**

- Solid fixing element for construction of pre-wall installations and shelves as well as for channel constructions for attachments of pipelines and air ducts without welding
- Also applicable for direct mounting on walls, ceilings or floors

## Your advantages

- Versatile in use, e.g. as: angular support bracket, connection element
- Multi-purpose component for professional, practical installation solutions
- Quick installation on site due to preassembled bolts and washers