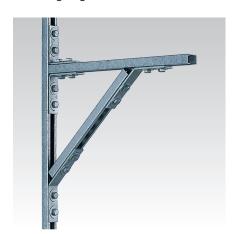

## **Application**

- Solid fixing element for construction of pre-wall installations and shelves as well as for channel constructions for attachments of pipelines and air ducts without welding
- Also applicable for direct mounting on walls, ceilings or floors

## Your advantages

- Versatile in use due to oblong holes ■ Versatile, e.g. as: support bracket,
- connecting élément, angle bracket
- Multi-purpose component for professional, practical installation solutions