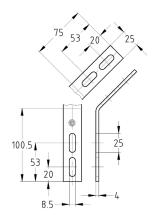

Mounting angle 45°

Mounting angle 90°

| Design | For profiles | Part no. | Sales unit | Pack unit |
|--------|--------------|----------|------------|-----------|
| 45°    | 27/18, 28/30 | 118753   | 10         | Pieces    |
| 90°    |              | 118797   |            |           |