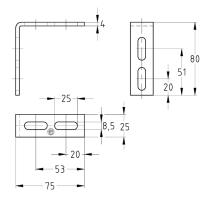

Mounting angle 45°

Mounting angle 90°

| Design | For profiles | Part no. | Sales unit | Pack unit |
|--------|--------------|----------|------------|-----------|
| 45°    | 27/18, 28/30 | 118753   | 10         | Pieces    |
| 90°    |              | 118797   |            |           |