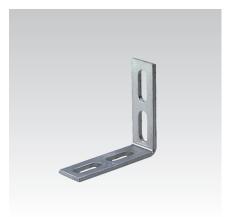

Mounting angle 45°

Mounting angle 90°

| Design | For profiles | Part no. | Sales unit | Pack unit |
|--------|--------------|----------|------------|-----------|
| 45°    | 27/18, 28/30 | 118753   | 10         | Pieces    |
| 90°    |              | 118797   |            |           |