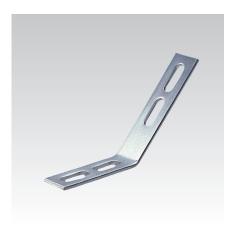

Mounting angle 45°

Mounting angle 90°

| Design | For profiles | Part no. | Sales unit | Pack unit |
|--------|--------------|----------|------------|-----------|
| 45°    | 27/18, 28/30 | 118753   | 10         | Pieces    |
| 90°    |              | 118797   |            |           |