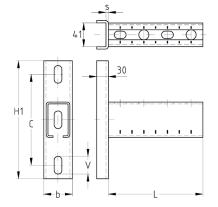

| For profiles | Length L | Dimensions [mm] |     |     |   |         | Part no. | Sales unit | Pack unit |
|--------------|----------|-----------------|-----|-----|---|---------|----------|------------|-----------|
|              | [mm]     | b               | С   | H1  | S | V       |          |            |           |
| 40/60        | 800      | 49              | 154 | 200 | 4 | 13 x 30 | 139505   | 1          | Pieces    |