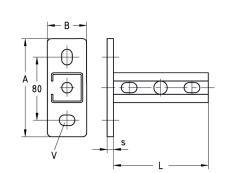

## **MPC-Wall hanger brackets**

with lateral slot, galvanised

| Profile    | Length L | Dimensions [mm] |    |   |           | Part no. | Sales unit | Pack unit |
|------------|----------|-----------------|----|---|-----------|----------|------------|-----------|
|            | [mm]     | А               | В  | S | V         |          |            |           |
| 27/18/1.25 | 600      | 120             | 40 | 4 | 11 x 19   | 156777   | 20         | Pieces    |
| 28/30/1.75 | 400      |                 |    | 5 |           | 156778   | 25         |           |
| 38/40/2.0  | 240      | 125             | 50 | 8 | 13.5 x 20 | 156779   | 20         |           |
|            | 480      |                 |    |   |           | 156780   |            |           |
|            | 720      |                 |    |   |           | 160211   | 1          |           |