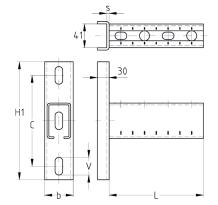

| For profiles         | Length L | Dimensions [mm] |     |     |   |         | Part no. | Sales unit | Pack unit |
|----------------------|----------|-----------------|-----|-----|---|---------|----------|------------|-----------|
|                      | [mm]     | b               | С   | H1  | S | V       |          |            |           |
| 40/60, 40/80, 40/120 | 560      | 49              | 154 | 200 | 4 | 13 x 30 | 118401   | 1          | Pieces    |
|                      | 640      |                 |     |     |   |         | 118405   |            |           |
|                      | 800      |                 |     |     |   |         | 118413   |            |           |
|                      | 1,040    |                 |     |     |   |         | 118397   |            |           |

See MPC-Wall hanger bracket 40/60 for load-bearing capacities. When mounted in the channel slots, the max. recommended shear and tensile loads for the accessories (e.g. MPC-Hammer head bolts) must be observed.