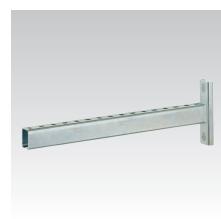

## **MPC-Wall hanger brackets**

for the attachment on support channels, galvanised

## **Application**

- Wall hanger bracket with solid, rounded-edge base plate for the attachment on support channels
- Solid cantilever construction due to support from diagonal strut

## Your advantages

- Clip-over edges of the base plate for good appearance
- Variety of set lengths covers all constructional requirements
- Simple height adjustment when mounted in the channel slot
- Clean-cut appearance by the use of MPC-protection caps