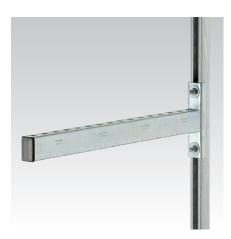

## **MPC-Wall hanger brackets**

for the attachment on support channels, galvanised

## **Application**

- Wall hanger bracket with solid, rounded-edge base plate for the attachment on support channels
- Solid cantilever construction due to support from diagonal strut

## Your advantages

- Clip-over edges of the base plate for good appearance
- Variety of set lengths covers all constructional requirements
- Simple height adjustment when mounted in the channel slot
- Clean-cut appearance by the use of MPC-protection caps