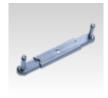

## **VARIO-Twin brackets**

for safety clip, with internal thread, galvanised

| Connecting thread | Adjustment range [mm] | Part no. | Sales unit | Pack unit |
|-------------------|-----------------------|----------|------------|-----------|
| M8                | 40 - 80               | 107248   | 50         | Pieces    |
|                   | 50 - 95               | 107249   |            |           |
|                   | 60 - 105              | 107247   |            |           |

 $\begin{tabular}{ll} \textbf{Twin brackets} \\ \textbf{for safety clip, with internal thread, galvanised} \\ \end{tabular}$ 