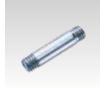

## **Threaded bolts**

galvanised

| Connecting thread | Total length<br>[mm] | thread length<br>[mm] | Part no. | Sales unit | Pack unit |
|-------------------|----------------------|-----------------------|----------|------------|-----------|
| M8                | 9                    | 4                     | 121244   | 100        | Pieces    |
|                   | 15                   | 5                     | 121213   |            |           |
|                   | 25                   |                       | 121221   |            |           |
|                   | 35                   |                       | 121228   |            |           |
|                   | 45                   |                       | 121232   |            |           |
|                   | 55                   |                       | 121236   |            |           |
|                   | 65                   |                       | 121240   |            |           |