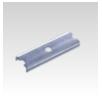

## Reinforcement section

for twin brackets from 105 mm upwards, galvanised

| Hole diameter [mm] | Part no. | Sales unit | Pack unit |
|--------------------|----------|------------|-----------|
| 8                  | 107139   | 50         | Pieces    |