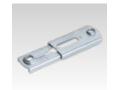

 $\begin{tabular}{ll} \textbf{Twin brackets} \\ \textbf{for safety clip, with internal thread, galvanised} \\ \end{tabular}$ 

## **VARIO-Twin brackets**

for safety clip, with internal thread, galvanised

| Connecting thread | Adjustment range [mm] | Part no. | Sales unit | Pack unit |
|-------------------|-----------------------|----------|------------|-----------|
| M8                | 40 - 80               | 107248   | 50         | Pieces    |
|                   | 50 - 95               | 107249   |            |           |
|                   | 60 - 105              | 107247   |            |           |