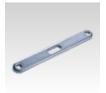

## Reinforcement section

for twin brackets from 105 mm upwards, galvanised

| Hole diameter [mm] | Part no. | Sales unit | Pack unit |
|--------------------|----------|------------|-----------|
| 8                  | 107139   | 50         | Pieces    |