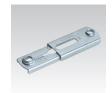

 $\begin{tabular}{ll} \textbf{Twin brackets} \\ \textbf{for safety clip, with internal thread, galvanised} \\ \end{tabular}$ 

## **VARIO-Twin brackets**

for safety clip, with internal thread, galvanised

| Connecting thread | Adjustment range [mm] | Part no. | Sales unit | Pack unit |
|-------------------|-----------------------|----------|------------|-----------|
| M8                | 40 - 80               | 107248   | 50         | Pieces    |
|                   | 50 - 95               | 107249   |            |           |
|                   | 60 - 105              | 107247   |            |           |