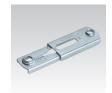

 $\begin{tabular}{ll} \textbf{Twin brackets} \\ \textbf{for safety clip, with internal thread, galvanised} \\ \end{tabular}$ 