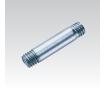

## **Threaded bolts**

galvanised

| Connecting thread | Total length<br>[mm] | thread length<br>[mm] | Part no. | Sales unit | Pack unit |
|-------------------|----------------------|-----------------------|----------|------------|-----------|
| M8                | 9                    | 4                     | 121244   | 100        | Pieces    |
|                   | 15                   | 5                     | 121213   |            |           |
|                   | 25                   |                       | 121221   |            |           |
|                   | 35                   |                       | 121228   |            |           |
|                   | 45                   |                       | 121232   |            |           |
|                   | 55                   |                       | 121236   |            |           |
|                   | 65                   |                       | 121240   |            |           |