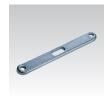

## **Reinforcement section**

for twin brackets from 105 mm upwards, galvanised

| Hole diameter [mm] | Part no. | Sales unit | Pack unit |
|--------------------|----------|------------|-----------|
| 8                  | 107139   | 50         | Pieces    |