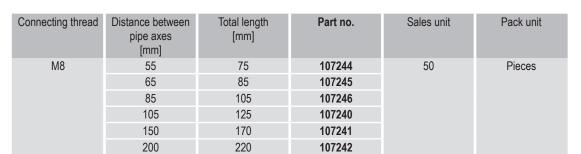

## **VARIO-Twin brackets**

for safety clip, with internal thread, galvanised

| Connecting thread | Adjustment range [mm] | Part no. | Sales unit | Pack unit |
|-------------------|-----------------------|----------|------------|-----------|
| M8                | 40 - 80               | 107248   | 50         | Pieces    |
|                   | 50 - 95               | 107249   |            |           |
|                   | 60 - 105              | 107247   |            |           |