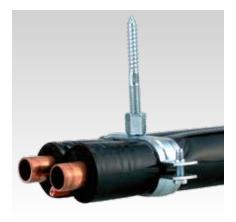

## **Application**

■ Clamp for fastening header pipes and return lines from the collector to the heat accumulator for solar heating systems

## Your advantages

- Clamp is delivered in a set with the required accessories
- Easy to use minimal installation effort
- Stable design due to creased half clamps
- Connecting thread M8/M10
- Full insulation effect is ensured
- Clamp holds pre-insulated pipe securely and material friendly