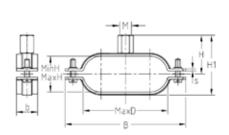

## **Features**

2,000 Max. recommended load [N]

| Connecting thread | Clamping range [mm] |       |       | Dimensions [mm] |   |     |    |    | Part no. | Sales unit | Pack unit |
|-------------------|---------------------|-------|-------|-----------------|---|-----|----|----|----------|------------|-----------|
| M                 | Min H               | Max H | Max D | b               | S | В   | Н  | H1 |          |            |           |
| M8/M10            | 28                  | 55    | 80    | 20              | 2 | 120 | 37 | 57 | 132249   | 1          | Pieces    |