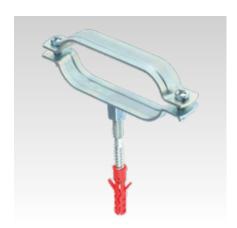

## **Application**

■ Clamp for fastening header pipes and return lines from the collector to the heat accumulator for solar heating systems

## Your advantages

- Clamp is delivered in a set with the required accessories
- Easy to use minimal installation effort
- Stable design due to creased half clamps
- Connecting thread M8/M10
- Full insulation effect is ensured
- Clamp holds pre-insulated pipe securely and material friendly

1 set consists of 4 clamps, 4 bolt screws (M8 x 80 mm) and 4 nylon plugs (10 mm x 50 mm).