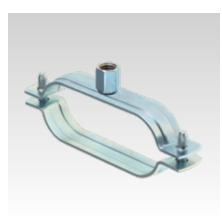

## **Application**

■ Clamp for fastening header pipes and return lines from the collector to the heat accumulator for solar heating systems

## Your advantages

- Clamp is delivered in a set with the required accessories
- Easy to use minimal installation effort
- Stable design due to creased half clamps
- Connecting thread M8/M10
- Full insulation effect is ensured
- Clamp holds pre-insulated pipe securely and material friendly