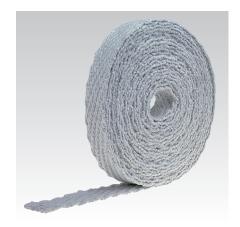

## **Ceramic fabric tapes**

## **Application**

■ Ideal pipe clamp lining for especially high temperatures up to 1,150 °C

## Your advantages

■ Non-fraying at both sides

- Largely resistant to oil, steam, water and liquid metal
- Inconel-enhanced
- Good thermal shock resistance
- Good acoustic insulating properties
- Asbestos-free

| Width<br>[mm] | Thickness<br>[mm] | Length<br>[m] | Part no. | Sales unit | Pack unit |
|---------------|-------------------|---------------|----------|------------|-----------|
| 20            | 5                 | 10            | 113093   | 1          | Roll      |
| 25            |                   |               | 113095   |            |           |
| 30            |                   |               | 113097   |            |           |
| 40            |                   |               | 113099   |            |           |
| 50            |                   |               | 113101   |            |           |
| 60            |                   |               | 113103   |            |           |