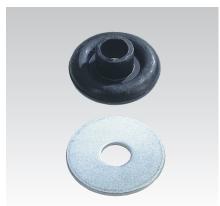

## **DÄMMGULAST®** Washers

For an even load distribution, always combine DÄMMGULAST® Washers with metal washers. Maximum recommended loading: 300 N.