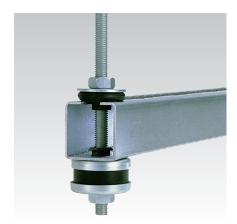

## **Application**

- Vibration control of traverses and pipe bridges made of MPC-Support channels
- Can be fitted using screws, threaded pins and rods up to M10
- Ideal supplement to DÄMMGULAST® Resilient pad in channel installation

## Your advantages

- Highly elastic vibration decoupler for light compressive loadings
- Protective bushing against metal contact
- Very simple installation without additional work
- Noise reduction of up to 18 dB(A)

For an even load distribution, always combine DÄMMGULAST® Washers with metal washers. Maximum recommended loading: 300 N.