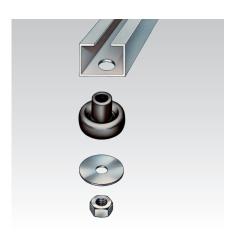

## **DÄMMGULAST®** Washers

## **Application**

- Vibration control of traverses and pipe bridges made of MPC-Support channels
- Can be fitted using screws, threaded pins and rods up to M10
- Ideal supplement to DÄMMGULAST® Resilient pad in channel installation

For an even load distribution, always combine DÄMMGULAST® Washers with metal washers. Maximum recommended loading: 300 N.