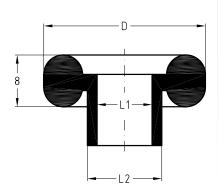

## **Features**

| Туре                | For thread | Dimensions [mm] |      |    | Part no. | Sales unit | Pack unit |
|---------------------|------------|-----------------|------|----|----------|------------|-----------|
|                     |            | D               | L1   | L2 |          |            |           |
| DÄMMGULAST® Washers | M8         | 24              | 8.5  | 11 | 107087   | 100        | Pieces    |
|                     |            | 28              |      |    | 107089   |            |           |
|                     | M10        | 34              | 10.5 | 14 | 107086   |            |           |
| Washers             | M8         | 28              | 8.5  | -  | 127229   |            |           |
|                     | M10        | 36              | 10.5 |    | 127121   |            |           |