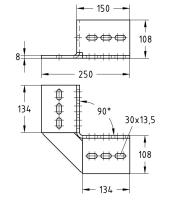

#### Application

 Connecting element for shelves and rail constructions in heavy-duty building technology, industrial construction and plant engineering

| For profiles       | Weight<br>[kg] | Part no. | Sales unit | Pack unit |
|--------------------|----------------|----------|------------|-----------|
| Q100-2.5, Q100-3.5 | 3,564          | 176742   | 1          | Pieces    |