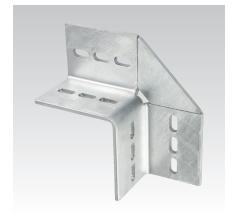

#### Application

 Connecting element for shelves and rail constructions in heavy-duty building technology, industrial construction and plant engineering

| For profiles       | Weight<br>[kg] | Part no. | Sales unit | Pack unit |
|--------------------|----------------|----------|------------|-----------|
| Q100-2.5, Q100-3.5 | 3,564          | 176742   | 1          | Pieces    |