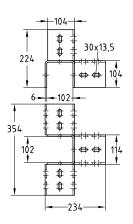

MPT-Corner connector

MPT-Mid connector

| Design               | For profiles       | Weight<br>[kg] | Part no. | Sales unit | Pack unit |
|----------------------|--------------------|----------------|----------|------------|-----------|
| MPT-Corner connector | Q100-2.5, Q100-3.5 | 4.836          | 176740   | 1          | Pieces    |
| MPT-Mid connector    |                    | 6.448          | 176741   |            |           |