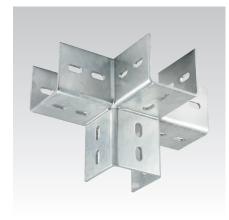

MPT-Corner connector

MPT-Mid connector

| Design               | For profiles       | Weight<br>[kg] | Part no. | Sales unit | Pack unit |
|----------------------|--------------------|----------------|----------|------------|-----------|
| MPT-Corner connector | Q100-2.5, Q100-3.5 | 4.836          | 176740   | 1          | Pieces    |
| MPT-Mid connector    |                    | 6.448          | 176741   |            |           |