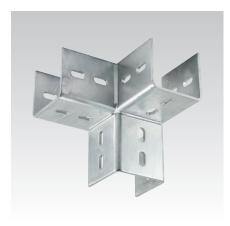

MPT-Corner connector

MPT-Mid connector

| Design               | For profiles       | Weight<br>[kg] | Part no. | Sales unit | Pack unit |
|----------------------|--------------------|----------------|----------|------------|-----------|
| MPT-Corner connector | Q100-2.5, Q100-3.5 | 4.836          | 176740   | 1          | Pieces    |
| MPT-Mid connector    |                    | 6.448          | 176741   |            |           |