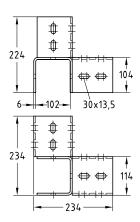

MPT-Corner connector

MPT-Mid connector

| Design               | For profiles       | Weight<br>[kg] | Part no. | Sales unit | Pack unit |
|----------------------|--------------------|----------------|----------|------------|-----------|
| MPT-Corner connector | Q100-2.5, Q100-3.5 | 4.836          | 176740   | 1          | Pieces    |
| MPT-Mid connector    |                    | 6.448          | 176741   |            |           |