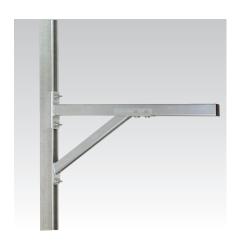

## **MPC-Diagonal strut**

stainless steel

## **Application**

■ Diagonal strut applicable for the direct wall-mounting of wall hanger brackets

## Your advantages

- Simple and quick installation due to pre-installed double rail nut
- With clip-over edges for the wall hanger bracket
- Oblong holes at the side enable the positioning of MPC-Support channels 38/40 with slot at the side