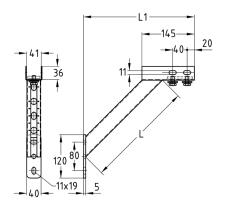

| unted |   |
|-------|---|
|       |   |
|       | * |

| For profiles | Length L<br>[mm] | Length L1<br>[mm] | Material | Part no. | Sales unit | Pack unit |
|--------------|------------------|-------------------|----------|----------|------------|-----------|
| 38/40-40/120 | 440              | 405               | V2A      | 129788   | 1          | Pieces    |