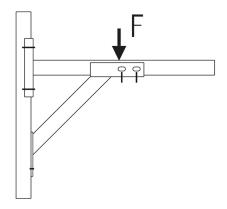

## **Features**

| Length L<br>[mm] | Max. recommended load                 | Max. recommended load directly mounted |  |
|------------------|---------------------------------------|----------------------------------------|--|
| Įj               | mounting in support channel slot<br>F | , F                                    |  |
|                  | [N]                                   | [N]                                    |  |
| 440              | 2,500                                 | 6,000                                  |  |