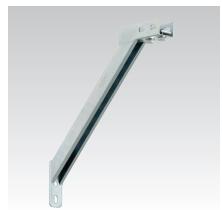

## **MPC-Diagonal strut**

stainless steel

## **Application**

■ Diagonal strut applicable for the direct wall-mounting of wall hanger brackets

## Your advantages

- Simple and quick installation due to pre-installed double rail nut
- With clip-over edges for the wall hanger bracket
- Oblong holes at the side enable the positioning of MPC-Support channels 38/40 with slot at the side