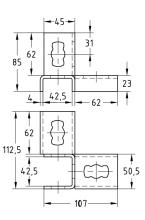

MPR-Corner connector left type S+1

MPR-Corner connector right type S+1

| Design                 | For profiles | Part no. | Sales unit | Pack unit |
|------------------------|--------------|----------|------------|-----------|
| Corner connector left  | 41/21, 41/41 | 176254   | 10         | Pieces    |
| Corner connector right |              | 176255   |            |           |