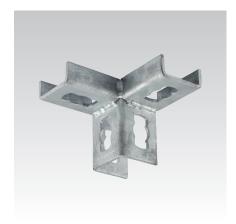

## MPR-3D-Connectors type S+1

hot-dip galvanised

## **Application**

- Fasteners for three-dimensional structures e.g. in shelves and rail constructions
- For indoor and outdoor use

## Your advantages

- Fast and simple and installation of three-dimensional connections joints in combination with the MPR-Connection lock type S+
- Flexible arrangement of the rail slot on MPR-Support channels 41/21-41/41 with MPR-3D-Connectors type S+1
- Applicable for cramped installation conditions