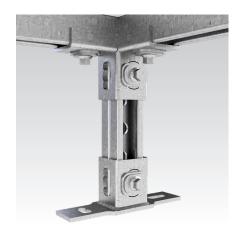

## MPR-3D-Connectors type S+1

hot-dip galvanised

## **Application**

- Fasteners for three-dimensional structures e.g. in shelves and rail constructions
- For indoor and outdoor use

## Your advantages

- Fast and simple and installation of three-dimensional connections joints in combination with the MPR-Connection lock type S+
- Flexible arrangement of the rail slot on MPR-Support channels 41/21-41/41 with MPR-3D-Connectors type S+1
- Applicable for cramped installation conditions

MPR-Corner connector left type S+1

MPR-Corner connector right type S+1

| Design                 | For profiles | Part no. | Sales unit | Pack unit |
|------------------------|--------------|----------|------------|-----------|
| Corner connector left  | 41/21, 41/41 | 176254   | 10         | Pieces    |
| Corner connector right |              | 176255   |            |           |