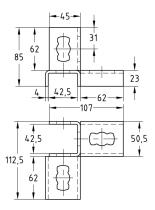

MPR-Corner connector left type S+1

MPR-Corner connector right type S+1

| Design                 | For profiles | Part no. | Sales unit | Pack unit |
|------------------------|--------------|----------|------------|-----------|
| Corner connector left  | 41/21, 41/41 | 176254   | 10         | Pieces    |
| Corner connector right |              | 176255   |            |           |