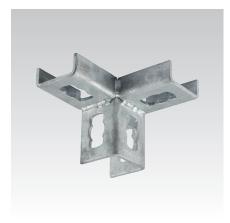

## MPR-3D-Connectors type S+1

hot-dip galvanised

## **Application**

- Fasteners for three-dimensional structures e.g. in shelves and rail constructions
- For indoor and outdoor use

## Your advantages

- Fast and simple and installation of three-dimensional connections joints in combination with the MPR-Connection lock type S+
- Flexible arrangement of the rail slot on MPR-Support channels 41/21-41/41 with MPR-3D-Connectors type S+1
- Applicable for cramped installation conditions