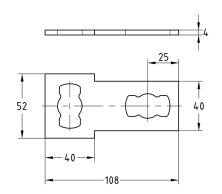

## MPR-T-Connection plates type S+ QL

hot-dip galvanised

| Design | For profiles | Part no. | Sales unit | Pack unit |
|--------|--------------|----------|------------|-----------|
| 1+1 QL | 41/21-41/124 | 175784   | 25         | Pieces    |