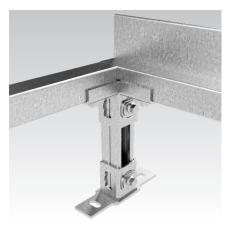

#### Application

- Simple assembly of strong crossbeams using MPR-Support channels
- Applicable for cramped installation conditions in shafts and ducts
- For indoor and outdoor use

### Your advantages

- Easily connected with the MPR-Support channels due to installation with the MPR-Connection lock type S+
- Good load transfer due to the high bending stiffness of the saddle connection
- Ideal connecting element for channel constructions
- Elongated- and cross-holes for direct attachment to the building structure