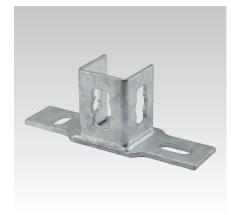

#### Application

- Simple assembly of strong crossbeams using MPR-Support channels
- Applicable for cramped installation conditions in shafts and ducts
- For indoor and outdoor use

### Your advantages

- Easily connected with the MPR-Support channels due to installation with the MPR-Connection lock type S+
- Good load transfer due to the high bending stiffness of the saddle connection
- Ideal connecting element for channel constructions
- Elongated- and cross-holes for direct attachment to the building structure