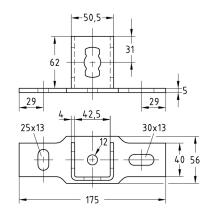

| For profiles | Part no. | Sales unit | Pack unit |
|--------------|----------|------------|-----------|
| 41/21-41/62  | 176258   | 10         | Pieces    |