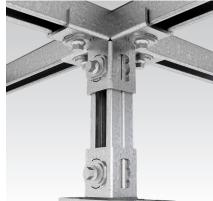

## Application

- Fasteners for three-dimensional structures e.g. in shelves and rail constructions
- For indoor and outdoor use

## Your advantages

- Fast and simple and installation of three-dimensional connections joints in combination with the MPR-Connection lock type S+
- The cross connector enables different rail geometries to be connected at the junction without additional components
- Flexible arrangement of the rail slot on MPR-Support channels 41/21-41/41 with MPR-3D-Connectors type S+1
- Versatile designs options using different connector designs
- Applicable for cramped installation conditions

MPR-Mid connector type S+1

MPR-Cross connector type S+1

| Design          | For profiles | Part no. | Sales unit | Pack unit |
|-----------------|--------------|----------|------------|-----------|
| Mid connector   | 41/21, 41/41 | 176256   | 10         | Pieces    |
| Cross connector |              | 176257   |            |           |