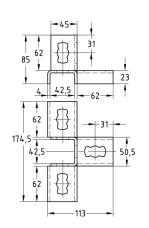

MPR-Mid connector type S+1

MPR-Cross connector type S+1

| Design          | For profiles | Part no. | Sales unit | Pack unit |
|-----------------|--------------|----------|------------|-----------|
| Mid connector   | 41/21, 41/41 | 176256   | 10         | Pieces    |
| Cross connector |              | 176257   |            |           |