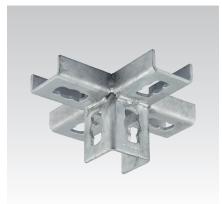

MPR-Mid connector type S+1

MPR-Cross connector type S+1

| Design          | For profiles | Part no. | Sales unit | Pack unit |
|-----------------|--------------|----------|------------|-----------|
| Mid connector   | 41/21, 41/41 | 176256   | 10         | Pieces    |
| Cross connector |              | 176257   |            |           |