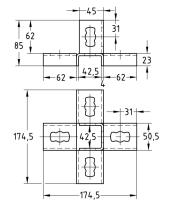

MPR-Mid connector type S+1

MPR-Cross connector type S+1

| Design          | For profiles | Part no. | Sales unit | Pack unit |
|-----------------|--------------|----------|------------|-----------|
| Mid connector   | 41/21, 41/41 | 176256   | 10         | Pieces    |
| Cross connector |              | 176257   |            |           |