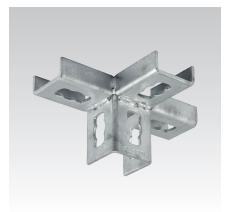

MPR-Mid connector type S+1

MPR-Cross connector type S+1

| Design          | For profiles | Part no. | Sales unit | Pack unit |
|-----------------|--------------|----------|------------|-----------|
| Mid connector   | 41/21, 41/41 | 176256   | 10         | Pieces    |
| Cross connector |              | 176257   |            |           |