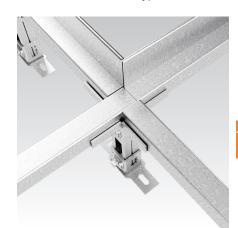

## Application

- Fasteners for three-dimensional structures e.g. in shelves and rail constructions
- For indoor and outdoor use

## Your advantages

- Fast and simple and installation of three-dimensional connections joints in combination with the MPR-Connection lock type S+
- The cross connector enables different rail geometries to be connected at the junction without additional components
- Flexible arrangement of the rail slot on MPR-Support channels 41/21-41/41 with MPR-3D-Connectors type S+1
- Versatile designs options using different connector designs
- Applicable for cramped installation conditions

MPR-Mid connector type S+1

MPR-Cross connector type S+1

| Design          | For profiles | Part no. | Sales unit | Pack unit |
|-----------------|--------------|----------|------------|-----------|
| Mid connector   | 41/21, 41/41 | 176256   | 10         | Pieces    |
| Cross connector |              | 176257   |            |           |