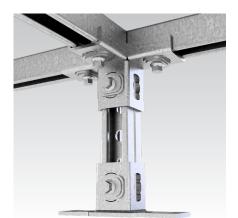

## Application

- Fasteners for three-dimensional structures e.g. in shelves and rail constructions
- For indoor and outdoor use

## Your advantages

- Fast and simple and installation of three-dimensional connections joints in combination with the MPR-Connection lock type S+
- The cross connector enables different rail geometries to be connected at the junction without additional components
- Flexible arrangement of the rail slot on MPR-Support channels 41/21-41/41 with MPR-3D-Connectors type S+1
- Versatile designs options using different connector designs
- Applicable for cramped installation conditions

MPR-Mid connector type S+1

MPR-Cross connector type S+1

| Design          | For profiles | Part no. | Sales unit | Pack unit |
|-----------------|--------------|----------|------------|-----------|
| Mid connector   | 41/21, 41/41 | 176256   | 10         | Pieces    |
| Cross connector |              | 176257   |            |           |