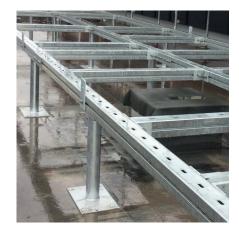

## **Application**

■ Mounting base for mounting airconditioners, ventilation ducts, etc. on flat roofs