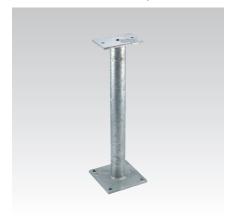

## **MPT-Mounting base for flat-roof installation**

hot-dip galvanised

## Your advantages

- Stable square base plate for uniform load distribution
- Connection to MPT-Support profiles is possible
- Hot-dip galvanised for a long life cycle in outdoor applications

MPT 240x240 + 200x140, D 114.3