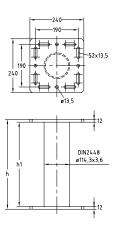

## Your advantages

- Stable square base plate for uniform load distribution
- Connection to MPT-Support profiles is possible
- Hot-dip galvanised for a long life cycle in outdoor applications

MPT 240x240 + 200x140, D 114.3

MPT 240x240 + 240x240, D 114.3

180x180 + 100x160, D 60.3

| Туре                           | Height<br>[mm] | Weight<br>[kg] | Part no. | Sales unit | Pack unit |
|--------------------------------|----------------|----------------|----------|------------|-----------|
| MPT 240x240 + 200x140, D 114.3 | 600            | 13.2           | 176060   | 1          | Pieces    |
| MPT 240x240 + 240x240, D 114.3 |                | 15.53          | 176061   |            |           |
| 180x180 + 100x160, D 60,3      |                | 5,88           | 176062   |            |           |