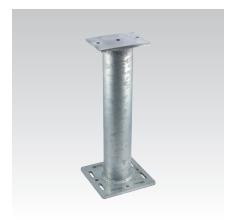

## **MPT-Mounting base for flat-roof installation**

hot-dip galvanised

## Your advantages

- Stable square base plate for uniform load distribution
- Connection to MPT-Support profiles is possible
- Hot-dip galvanised for a long life cycle in outdoor applications

MPT 240x240 + 200x140, D 114.3