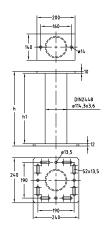

## Your advantages

- Stable square base plate for uniform load distribution
- Connection to MPT-Support profiles is possible
- Hot-dip galvanised for a long life cycle in outdoor applications

MPT 240x240 + 200x140, D 114.3

MPT 240x240 + 240x240, D 114.3

180x180 + 100x160, D 60.3

| Туре                           | Height<br>[mm] | Weight<br>[kg] | Part no. | Sales unit | Pack unit |
|--------------------------------|----------------|----------------|----------|------------|-----------|
| MPT 240x240 + 200x140, D 114.3 | 600            | 13.2           | 176060   | 1          | Pieces    |
| MPT 240x240 + 240x240, D 114.3 |                | 15.53          | 176061   |            |           |
| 180x180 + 100x160, D 60,3      |                | 5,88           | 176062   |            |           |