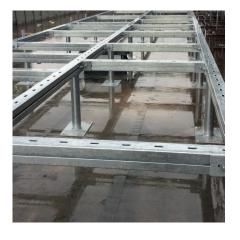

## **Application**

■ Mounting base for mounting airconditioners, ventilation ducts, etc. on flat roofs

## Your advantages

- Stable square base plate for uniform load distribution
- Connection to MPT-Support profiles is possible
- Hot-dip galvanised for a long life cycle in outdoor applications

MPT 240x240 + 200x140, D 114.3