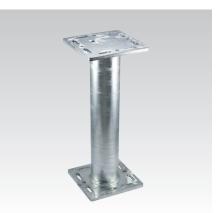

## **MPT-Mounting base for flat-roof installation**

hot-dip galvanised

## Your advantages

- Stable square base plate for uniform load distribution
- Connection to MPT-Support profiles is possible
- Hot-dip galvanised for a long life cycle in outdoor applications

MPT 240x240 + 200x140, D 114.3