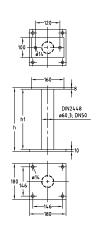

## Your advantages

- Stable square base plate for uniform load distribution
- Connection to MPT-Support profiles is possible
- Hot-dip galvanised for a long life cycle in outdoor applications

MPT 240x240 + 200x140, D 114.3

MPT 240x240 + 240x240, D 114.3

180x180 + 100x160, D 60.3

| Туре                           | Height<br>[mm] | Weight<br>[kg] | Part no. | Sales unit | Pack unit |
|--------------------------------|----------------|----------------|----------|------------|-----------|
| MPT 240x240 + 200x140, D 114.3 | 600            | 13.2           | 176060   | 1          | Pieces    |
| MPT 240x240 + 240x240, D 114.3 |                | 15.53          | 176061   |            |           |
| 180x180 + 100x160, D 60,3      |                | 5,88           | 176062   |            |           |