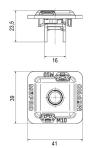

For profiles 27/18 and 28/30

For profiles 38/24 to 40/120

## **Features**

| For profiles         | Connecting thread | Max. recommended tensile load<br>Fz<br>[N] | Max. recommended load lateral (displacement) FQ [N] | Tightening torque<br>[Nm] |
|----------------------|-------------------|--------------------------------------------|-----------------------------------------------------|---------------------------|
| 27/18 L              | M8<br>M10         | 1,000                                      | 200<br>300                                          | 7                         |
| 27/18                | M8<br>M10         | 1,750                                      | 200<br>300                                          |                           |
| 28/30                | M8<br>M10         | 2,500                                      | 200<br>300                                          |                           |
| 38/24                | M8<br>M10         | 2,000                                      |                                                     | 9<br>17                   |
| 38/40, 38/80         | M8<br>M10         | 2,800                                      |                                                     | 9<br>17                   |
| 39/52                | M8<br>M10         | 3,300                                      |                                                     | 9<br>17                   |
| 40/60, 40/80, 40/120 | M8<br>M10         | 4,000                                      | 600                                                 | 9                         |