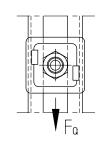

## **Features**

| For profiles         | Connecting thread | Max. recommended tensile load<br>Fz<br>[N] | Max. recommended load lateral (displacement) FQ [N] | Tightening torque<br>[Nm] |
|----------------------|-------------------|--------------------------------------------|-----------------------------------------------------|---------------------------|
| 27/18 L              | M8<br>M10         | 1,000                                      | 200<br>300                                          | 7                         |
| 27/18                | M8<br>M10         | 1,750                                      | 200<br>300                                          |                           |
| 28/30                | M8<br>M10         | 2,500                                      | 200<br>300                                          |                           |
| 38/24                | M8<br>M10         | 2,000                                      |                                                     | 9<br>17                   |
| 38/40, 38/80         | M8<br>M10         | 2,800                                      |                                                     | 9<br>17                   |
| 39/52                | M8<br>M10         | 3,300                                      |                                                     | 9<br>17                   |
| 40/60, 40/80, 40/120 | M8<br>M10         | 4,000                                      | 600                                                 | 9                         |