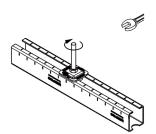

## **Application**

- Secure and easy installation in slot of MPC-Support channel in order to attach mounting accessories
- For use in dry interiors

## Your advantages

- Time-saving attachment in the channel slot, even if subsequently fitted between existing pipe sections
- Simple and secure handling: insert in the MPC-Support channels - turn and the MPC-Quick fastener is fixed. No slipping, no falling out
- High quality and load capacity