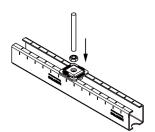

## **Application**

- Secure and easy installation in slot of MPC-Support channel in order to attach mounting accessories
- For use in dry interiors

## Your advantages

- Time-saving attachment in the channel slot, even if subsequently fitted between existing pipe sections
- Simple and secure handling: insert in the MPC-Support channels - turn and the MPC-Quick fastener is fixed. No slipping, no falling out
- High quality and load capacity