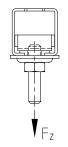

## **Features**

| For profiles         | Connecting thread | Max. recommended tensile load<br>Fz<br>[N] | Max. recommended load lateral (displacement) FQ [N] | Tightening torque<br>[Nm] |
|----------------------|-------------------|--------------------------------------------|-----------------------------------------------------|---------------------------|
| 27/18 L              | M8<br>M10         | 1,000                                      | 200<br>300                                          | 7                         |
| 27/18                | M8<br>M10         | 1,750                                      | 200<br>300                                          |                           |
| 28/30                | M8<br>M10         | 2,500                                      | 200<br>300                                          |                           |
| 38/24                | M8<br>M10         | 2,000                                      |                                                     | 9<br>17                   |
| 38/40, 38/80         | M8<br>M10         | 2,800                                      |                                                     | 9<br>17                   |
| 39/52                | M8<br>M10         | 3,300                                      |                                                     | 9<br>17                   |
| 40/60, 40/80, 40/120 | M8<br>M10         | 4,000                                      | 600                                                 | 9                         |