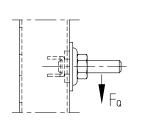

## **Features**

| For profiles         | Connecting thread | Max. recommended tensile load<br>Fz<br>[N] | Max. recommended load lateral (displacement) FQ [N] | Tightening torque<br>[Nm] |
|----------------------|-------------------|--------------------------------------------|-----------------------------------------------------|---------------------------|
| 27/18 L              | M8<br>M10         | 1,000                                      | 200<br>300                                          | 7                         |
| 27/18                | M8<br>M10         | 1,750                                      | 200<br>300                                          |                           |
| 28/30                | M8<br>M10         | 2,500                                      | 200<br>300                                          |                           |
| 38/24                | M8<br>M10         | 2,000                                      |                                                     | 9<br>17                   |
| 38/40, 38/80         | M8<br>M10         | 2,800                                      |                                                     | 9<br>17                   |
| 39/52                | M8<br>M10         | 3,300                                      |                                                     | 9<br>17                   |
| 40/60, 40/80, 40/120 | M8<br>M10         | 4,000                                      | 600                                                 | 9                         |