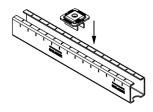

## **Application**

- Secure and easy installation in slot of MPC-Support channel in order to attach mounting accessories
- For use in dry interiors

## Your advantages

- Time-saving attachment in the channel slot, even if subsequently fitted between existing pipe sections
- Simple and secure handling: insert in the MPC-Support channels - turn and the MPC-Quick fastener is fixed. No slipping, no falling out
- High quality and load capacity