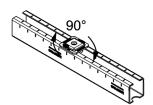

## Your advantages

- Time-saving attachment in the channel slot, even if subsequently fitted between existing pipe sections
- Simple and secure handling: insert in the MPC-Support channels - turn and the MPC-Quick fastener is fixed. No slipping, no falling out
- High quality and load capacity