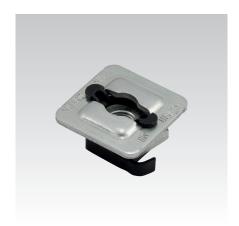

## **MPC-Quick fasteners+**

with internal thread, galvanised

## **Application**

- Secure and easy installation in slot of MPC-Support channel in order to attach mounting accessories
- For use in dry interiors

## Your advantages

- Time-saving attachment in the channel slot, even if subsequently fitted between existing pipe sections
- Simple and secure handling: insert in the MPC-Support channels - turn and the MPC-Quick fastener is fixed. No slipping, no falling out
- High quality and load capacity