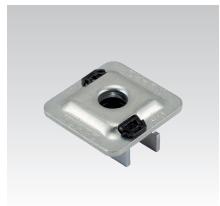

## **MPC-Quick fasteners+**

with internal thread, galvanised

## **Application**

- Secure and easy installation in slot of MPC-Support channel in order to attach mounting accessories
- For use in dry interiors

## Your advantages

- Time-saving attachment in the channel slot, even if subsequently fitted between existing pipe sections
- Simple and secure handling: insert in the MPC-Support channels - turn and the MPC-Quick fastener is fixed. No slipping, no falling out
- High quality and load capacity