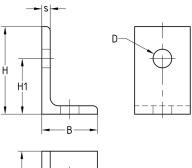

#### Features

| Size | Design       | Max. recommended load<br>[N] |
|------|--------------|------------------------------|
| 1    | 50 x 32 x 30 | 3,500                        |
| 2    | 63 x 40 x 40 | 5,500                        |
| 3    | 90 x 56 x 45 |                              |

| Size | Design       | Dimensions [mm] |      |    |    |    |   | Part no. | Sales unit | Pack unit |
|------|--------------|-----------------|------|----|----|----|---|----------|------------|-----------|
|      |              | В               | D    | Н  | H1 | L  | S |          |            |           |
| 1    | 50 x 32 x 30 | 32              | 11   | 50 | 32 | 30 | 4 | 175599   | 50         | Pieces    |
| 2    | 63 x 40 x 40 | 40              | 13.5 | 63 | 40 | 40 | 6 | 175600   | 25         |           |
| 3    | 90 x 56 x 45 | 56              |      | 90 | 75 | 45 |   | 175601   |            |           |