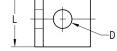

#### Features

| Size | Design       | Max. recommended load<br>[N] |
|------|--------------|------------------------------|
| 1    | 50 x 32 x 30 | 3,500                        |
| 2    | 63 x 40 x 40 | 5,500                        |
| 3    | 90 x 56 x 45 |                              |

| Size | Design       | Dimensions [mm] |      |    |    |    |   | Part no. | Sales unit | Pack unit |
|------|--------------|-----------------|------|----|----|----|---|----------|------------|-----------|
|      |              | В               | D    | Н  | H1 | L  | S |          |            |           |
| 1    | 50 x 32 x 30 | 32              | 11   | 50 | 32 | 30 | 4 | 175599   | 50         | Pieces    |
| 2    | 63 x 40 x 40 | 40              | 13.5 | 63 | 40 | 40 | 6 | 175600   | 25         |           |
| 3    | 90 x 56 x 45 | 56              |      | 90 | 75 | 45 |   | 175601   |            |           |