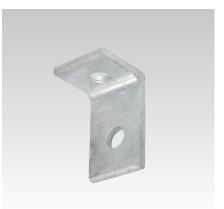

## Mounting angle 90°

### heavy-duty version, hot-dip galvanised

#### Application

- Installation of pipelines on the wall and ceiling
- Fastening of brackets for water extinguishing systems to beams and components made of concrete or wood
- For indoor and outdoor use