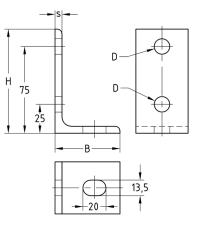

#### Features

| Size | Design       | Max. recommended load<br>[N] |
|------|--------------|------------------------------|
| 1    | 50 x 32 x 30 | 3,500                        |
| 2    | 63 x 40 x 40 | 5,500                        |
| 3    | 90 x 56 x 45 |                              |

| Size | Design       | Dimensions [mm] |      |    |    |    |   | Part no. | Sales unit | Pack unit |
|------|--------------|-----------------|------|----|----|----|---|----------|------------|-----------|
|      |              | В               | D    | Н  | H1 | L  | S |          |            |           |
| 1    | 50 x 32 x 30 | 32              | 11   | 50 | 32 | 30 | 4 | 175599   | 50         | Pieces    |
| 2    | 63 x 40 x 40 | 40              | 13.5 | 63 | 40 | 40 | 6 | 175600   | 25         |           |
| 3    | 90 x 56 x 45 | 56              |      | 90 | 75 | 45 |   | 175601   |            |           |