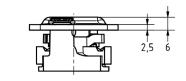

| Features                              |                                      |        |                           | fire protection certified |  |
|---------------------------------------|--------------------------------------|--------|---------------------------|---------------------------|--|
| Material thickness of support channel | Max. recommended tensile load Fz [N] |        | Tightening torque<br>[Nm] |                           |  |
| [mm]                                  | M8                                   | M10    | M8                        | M10                       |  |
| 2.0                                   | 7,000                                | 7,000  | 10                        | 20                        |  |
| 2.5                                   | 12,000                               | 12,000 |                           |                           |  |