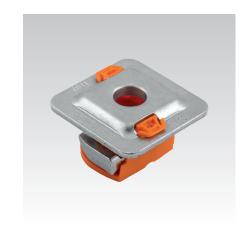

## MPR-Quick fasteners type S+

stainless steel

## Your advantages

- Time-saving attachment in the channel slot, even if subsequently fitted between existing pipe sections
- Safely retained after screwing in, alignable until screw is tightened
- Secure interlocking design for a positive connection with the MPR-Support channels
- Suitable for all MPR-Support channels 41/21 to 41/124