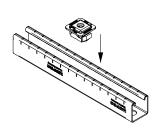

## **Application**

- For safe and fast connecting of pipe clamps and mounting parts in the rail slot of MPR-Support channels
- For indoor and outdoor use

## Your advantages

- Time-saving attachment in the channel slot, even if subsequently fitted between existing pipe sections
- Safely retained after screwing in, alignable until screw is tightened
- Secure interlocking design for a positive connection with the MPR-Support channels
- Suitable for all MPR-Support channels 41/21 to 41/124