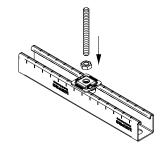

## Your advantages

- Time-saving attachment in the channel slot, even if subsequently fitted between existing pipe sections
- Safely retained after screwing in, alignable until screw is tightened
- Secure interlocking design for a positive connection with the MPR-Support channels
- Suitable for all MPR-Support channels 41/21 to 41/124