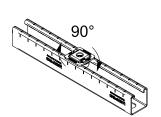

## **Application**

- For safe and fast connecting of pipe clamps and mounting parts in the rail slot of MPR-Support channels
- For indoor and outdoor use

## Your advantages

- Time-saving attachment in the channel slot, even if subsequently fitted between existing pipe sections
- Safely retained after screwing in, alignable until screw is tightened
- Secure interlocking design for a positive connection with the MPR-Support channels
- Suitable for all MPR-Support channels 41/21 to 41/124