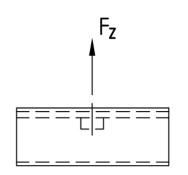

| Features                              |                                      |        |                           | fire protection certified |  |
|---------------------------------------|--------------------------------------|--------|---------------------------|---------------------------|--|
| Material thickness of support channel | Max. recommended tensile load Fz [N] |        | Tightening torque<br>[Nm] |                           |  |
| [mm]                                  | M8                                   | M10    | M8                        | M10                       |  |
| 2.0                                   | 7,000                                | 7,000  | 10                        | 20                        |  |
| 2.5                                   | 12,000                               | 12,000 |                           |                           |  |