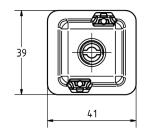

## Your advantages

- Time-saving attachment in the channel slot, even if subsequently fitted between existing pipe sections
- Safely retained after screwing in, alignable until screw is tightened
- Secure interlocking design for a positive connection with the MPR-Support channels
- Suitable for all MPR-Support channels 41/21 to 41/124

| For profiles | Connecting thread | Material | Part no. | Sales unit | Pack unit |
|--------------|-------------------|----------|----------|------------|-----------|
| 41/21-41/124 | M8                | V4A      | 166290   | 50         | Pieces    |
|              | M10               |          | 166291   |            |           |