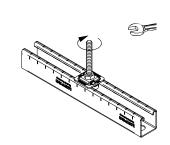

| Features                              |                                      |        |                           | fire protection certified |  |
|---------------------------------------|--------------------------------------|--------|---------------------------|---------------------------|--|
| Material thickness of support channel | Max. recommended tensile load Fz [N] |        | Tightening torque<br>[Nm] |                           |  |
| [mm]                                  | M8                                   | M10    | M8                        | M10                       |  |
| 2.0                                   | 7,000                                | 7,000  | 10                        | 20                        |  |
| 2.5                                   | 12,000                               | 12,000 |                           |                           |  |