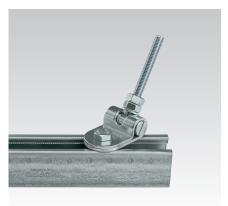

## **VARIO-Bolt joint**

galvanised

## **Application**

- For bracing assembly in combination with support channels
- For stiffening frame constructions
- For brace assembly in combination with pipe clamps