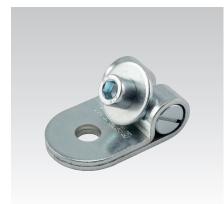

## **VARIO-Bolt joint**

galvanised

## **Application**

- For bracing assembly in combination with support channels
- For stiffening frame constructions
- For brace assembly in combination with pipe clamps

## Your advantages

- Continuous adjustable range
- Easy to use minimal installation
- Versatile areas of application
- Compatibility with existing support channel systems







| Features                          |       |            |  |  |
|-----------------------------------|-------|------------|--|--|
| Max. recommended tensile load [N] |       |            |  |  |
| 0°                                | 45°   | 90°        |  |  |
| F □                               | F     | <b>↑</b> F |  |  |
| 4,000                             | 3,000 | 1,000      |  |  |



| Connecting thread | Part no. | Sales unit | Pack unit |
|-------------------|----------|------------|-----------|
| M10               | 170452   | 20         | Pieces    |



Two nuts are to be used for countering.