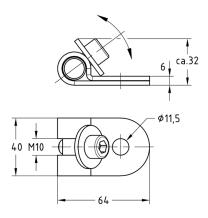

| Connecting thread | Part no. | Sales unit | Pack unit |
|-------------------|----------|------------|-----------|
| M10               | 170452   | 20         | Pieces    |

Two nuts are to be used for countering.