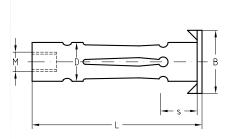

## Features

| Туре    | e Connecting<br>thread | Length<br>L<br>[mm] | Clamping<br>thickness<br>S<br>[mm] | 0  | Matching<br>tension<br>bolt | Max. recor<br>Plaster-<br>board<br>[N] | mmended to<br>Wood<br>panels<br>[N] | ensile load<br>Cement<br>fiber<br>board<br>[N] | Dimensions<br>B<br>[mm] | Part no. | Sales<br>unit | Pack<br>unit |
|---------|------------------------|---------------------|------------------------------------|----|-----------------------------|----------------------------------------|-------------------------------------|------------------------------------------------|-------------------------|----------|---------------|--------------|
| 6-3-16/ | 50 M6                  | 53                  | 5 - 18                             | 12 | M6 x 60 LK                  |                                        | 300                                 | 400                                            | 17.5                    | 149518   | 100           | Pieces       |
| 6-16-32 | /60                    | 66                  | 18 - 32                            |    | M6 x 75 LK                  |                                        |                                     |                                                |                         | 149519   |               |              |
| 8-3-16/ | 50 M8                  | 55                  | 5 - 18                             | 13 | M8 x 65 LK                  |                                        |                                     |                                                |                         | 149521   | 50            |              |
| 8-16-32 | /60                    | 68                  | 18 - 32                            |    | M8 x 75 LK                  |                                        |                                     |                                                |                         | 149522   |               |              |

LK - screw with oval head, Phillips head.