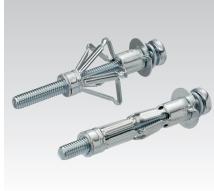

#### Application

**PLUGS** 

For mounting on cavity panels and drywall plasterboards made of gypsum, fiber metal sheets, chipboards and sheet metal

### Your advantages

- Ideal solution for attachment to thinwalled panels
- Even all-round splaying ensures load distribution at the attachment point
- Large supporting surface for high loading capacity
- Can also be used in small cavities
- Available in a handy case with fitting tools
- With pre-assembled screw