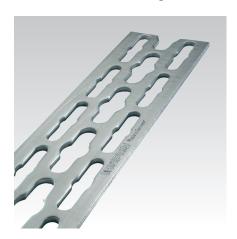

## StaboFix® Section

galvanised

## Your advantages

- High flexibility due to versatile range of applications in front of and within a wall, in wall recesses, wall breakthroughs as well as in supply shafts
- Simple folding on site can bring the StaboFix® Sections into the desired form
- The StaboFix® Retaining plate can be simply and quickly clipped onto the sections and enables the attachment of non-twisting and centred wall carrier plates
- Smooth attachment of all common sanitary systems, while obtaining standard sanitary measures by means of a special hole template in the section
- Simple height adjustment of syphon bends or cross-running pipes using StaboFix® Clamps and threaded pins
- Pipe clamps with connection threads M8 and M8/M10 can be simply and quickly attached with StaboFix® Bolts
- All system components are perfectly matched to each other reducing the assembly effort
- High quality and firmness of the components
- Effective installation due to the basic assortment of installation components