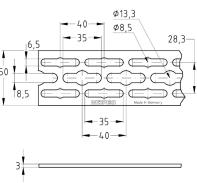

## StaboFix® Section

galvanised

| Length<br>[mm] | Width<br>[mm] | Thickness<br>[mm] | Part no. | Sales unit | Pack unit |
|----------------|---------------|-------------------|----------|------------|-----------|
| 2,000          | 50            | 3                 | 129076   | 10         | Pieces    |