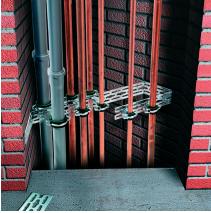

## **Application**

Fixing system for mounting in cramped shafts, ducts and washbasin installation

## Your advantages

- High flexibility due to versatile range of applications in front of and within a wall, in wall recesses, wall breakthroughs as well as in supply shafts
- Simple folding on site can bring the StaboFix® Sections into the desired form
- The StaboFix® Retaining plate can be simply and quickly clipped onto the sections and enables the attachment of non-twisting and centred wall carrier plates
- Smooth attachment of all common sanitary systems, while obtaining standard sanitary measures by means of a special hole template in the section
- Simple height adjustment of syphon bends or cross-running pipes using StaboFix® Clamps and threaded pins
- Pipe clamps with connection threads M8 and M8/M10 can be simply and quickly attached with StaboFix® Bolts
- All system components are perfectly matched to each other reducing the assembly effort
- High quality and firmness of the components
- Effective installation due to the basic assortment of installation components