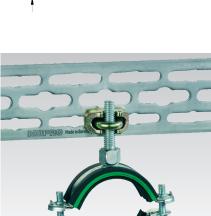

For the fixing of syphon bends and cross-running pipes - simple height adjustment

Installation in a shaft: Pass-through mounting with two pipe clamps and a threaded pin M8 or M10 for the attachment of parallel pipelines

The StaboFix® Retaining plate can be simply and quickly clipped onto the sections and enables the attachment of nontwisting and centred wall carrier plates