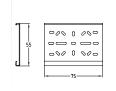

## StaboFix® Retaining plate galvanised

| Length [mm] | Width<br>[mm] | Part no. | Sales unit | Pack unit |
|-------------|---------------|----------|------------|-----------|
| 75          | 55            | 129073   | 5          | Pieces    |

The StaboFix® Retaining plate can be simply and quickly clipped onto the sections and enables the attachment of nontwisting and centred wall carrier plates